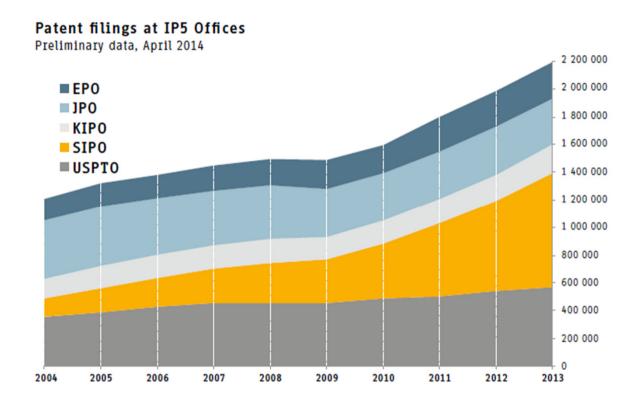

### What are the main challenges to the patent system?

- Continuous increase in patent filings: +40% since 2009
- Increase in the number of cross-filings: between 250000 and 300000 applications ae filed in two or more IP5 offices